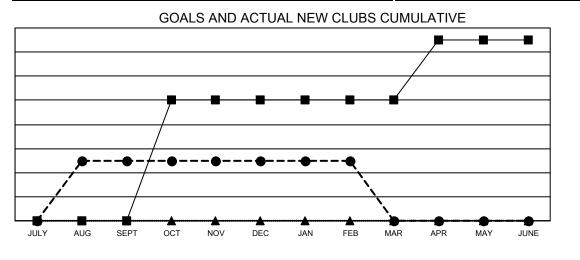

## GAT MONTHLY MEMBERSHIP PROGRESS REPORT

Multiple District C

Results as of: 2/28/2021

LOCATION: ALBERTA

| Clubs                 |               |           |               | Members               |                           |                         |                                                    |  |  |
|-----------------------|---------------|-----------|---------------|-----------------------|---------------------------|-------------------------|----------------------------------------------------|--|--|
| RESULTS FOR 2020-2021 |               |           |               | RESULTS FOR 2020-2021 |                           |                         |                                                    |  |  |
| QUARTER               | NEW CLUB GOAL | NEW CLUBS | DROPPED CLUBS | QUARTER               | MEMBER GROWTH NET<br>GOAL | MEMBER GROWTH<br>ACTUAL | DROPPED<br>MEMBERS ACTUAL<br>(including transfers) |  |  |
| JULY/AUG/SEPT         | 0             | 1         | 1             | JULY/AUG/SE           | PT 15                     | 95                      | 112                                                |  |  |
| OCT/NOV/DEC           | 2             | 0         | 1             | OCT/NOV/DEC           | 20                        | 91                      | 146                                                |  |  |
| JAN/FEB/MAR           | 0             | 0         | 5             | JAN/FEB/MAR           | 30                        | 24                      | 85                                                 |  |  |
| APR/MAY/JUNE          | 1             | 0         | 0             | APR/MAY/JUN           | E 25                      | 0                       | 0                                                  |  |  |