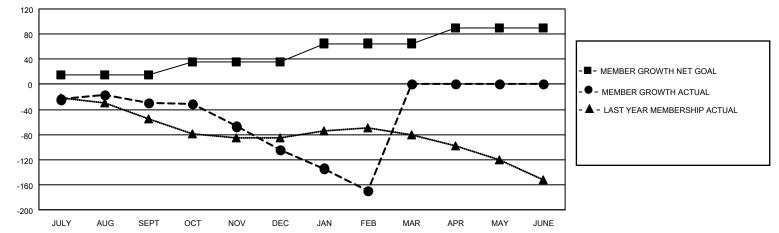

## GAT MONTHLY MEMBERSHIP PROGRESS REPORT

Multiple District C

Results as of: 2/28/2021

LOCATION: ALBERTA

| Clubs                 |               |           |               | Members               |                           |                         |                                                    |  |  |
|-----------------------|---------------|-----------|---------------|-----------------------|---------------------------|-------------------------|----------------------------------------------------|--|--|
| RESULTS FOR 2020-2021 |               |           |               | RESULTS FOR 2020-2021 |                           |                         |                                                    |  |  |
| QUARTER               | NEW CLUB GOAL | NEW CLUBS | DROPPED CLUBS | QUARTER               | MEMBER GROWTH NET<br>GOAL | MEMBER GROWTH<br>ACTUAL | DROPPED<br>MEMBERS ACTUAL<br>(including transfers) |  |  |
| JULY/AUG/SEPT         | 0             | 1         | 1             | JULY/AUG/SE           | PT 15                     | 95                      | 112                                                |  |  |
| OCT/NOV/DEC           | 2             | 0         | 1             | OCT/NOV/DEC           | 20                        | 91                      | 146                                                |  |  |
| JAN/FEB/MAR           | 0             | 0         | 5             | JAN/FEB/MAR           | 30                        | 24                      | 85                                                 |  |  |
| APR/MAY/JUNE          | 1             | 0         | 0             | APR/MAY/JUN           | E 25                      | 0                       | 0                                                  |  |  |